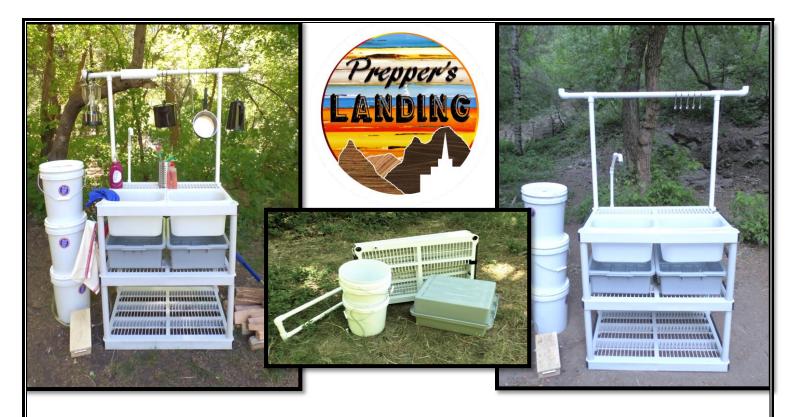

## OUTFITTER CAMP KITCHEN XL

## Filtered running water at ANY remote location

- **Outfitting**
- **Camping**
- **Gardening**
- **Fishing**
- **Boy Scouts**
- **Hunting**

- **Outdoor Kitchen**
- **Family Reunions**
- **Emergency Preparedness**
- Dimensions: 73"h x 24"d x 36"w
- 60"w (w/ filter system)

Here is the All Weather Portable Outdoor Kitchen you've been waiting for! The Outfitter Camp Kitchen XL is designed for ease of use as well as functionality and portability. Now you don't have to bend over or kneel to use your sink. The kitchen sink shelf base is an amazing 38 inches high! Our Outfitter Kitchen XL has ample shelf space for storage as well. We use a siphon foot pump to deliver purified water to deep sink basins (w/ drains) via a tall spigot perfect for hand washing, dish washing, fish cleaning, brushing teeth or just getting a drink! The Outfitter Kitchen XL also comes with hanging rack and hooks ideal for lanterns, hats, towels and utensils.

• The Sawver Filtration System will provide 100.000 gallons of fresh purified water with its 0.1 Micron absolute hollow fiber membrane inline gravity fed filter. The filter removes 99.99999% of all bacteria and protozoa!

The **Outfitter Camp Kitchen** is also available with many of the same features. A slimmer shelf design with a lighter waste water collection system (no drains and catch basins) takes up less space, but still comes with the Sawyer Filtration, the siphon foot pump, and shelving.